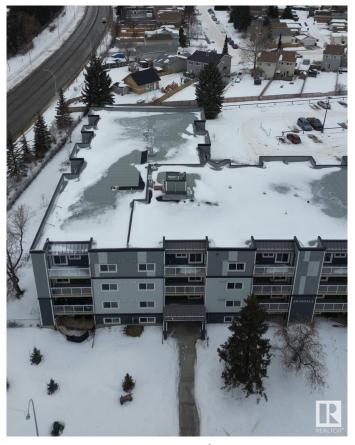

# \$189,900

2 Bedroom, 1.50 Bathroom, 945 sqft Condo / Townhouse on 0.00 Acres

La Perle, Edmonton, AB

Welcome to Erindale! This bright, west-facing 2-bedroom, 1.5-bath condo features in-suite laundry and boasts all the modern finishes you expect, like quartz countertops, vinyl plank flooring, and an electric fireplace. But this unit goes above and beyondâ€"thanks to a taller ceiling in the sunken living room, it feels even more spacious, open, and airy. Need extra storage? There's a handy storage room off the deck, plus a dedicated bike storage room. And if you're looking for more amenities, you'II find a fitness room and an energized parking stall, with additional stalls available for rent. Location is key, and this one's perfectâ€"just a short walk to the future LRT station, West Edmonton Mall, schools, and shopping. Plus, following a building fire in 2022, this entire project was rebuilt to exceed today's building standards. With everything done, all that's left to do is move in!