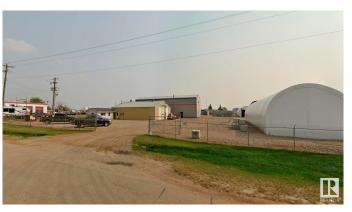

## \$749,500

0 Bedroom, 0.00 Bathroom, Industrial on 0.00 Acres

None, Stettler Town, AB

Functionality: Current warehouse and mixing plant configuration is ideally set up for concrete manufacturing services plus can accommodate a variety of other industrial uses. Location: Situated in an established industrial neighbourhood in East Stettler with easy access onto major Highways 12 and 56. Loading: Multiple overhead doors into shop area. Site Size: Only 3.49%± site coverage ratio allows for future building expansion or ample secured/gravelled yard storage (1.84 acres±). Equipment: Concrete mixing plant included in the sale price.

# **Community Information**

Address 4605 42 Street

Area Stettler Town

Subdivision None

City Stettler Town

County ALBERTA

Province AB

Postal Code T0C 2L1