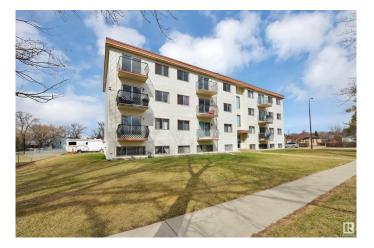

### \$1,900,000

0 Bedroom, 0.00 Bathroom, Multi-Family Commercial on 0.00 Acres

None, Stettler Town, AB

Dillman Manor is a nineteen suite apartment building located at 5702 - 50A Avenue in Stettler, Alberta, in the neighbourhood of Rosedale. It is a three and a half storey walk-up, wood-frame construction building with balconies. There is a large paved parking lot located at the rear of the building. The suite mix is 8 one-bedroom suites, 7 standard two-bedroom suites, and 4 oversized two-bedroom suites. The roof was replaced in 2025.