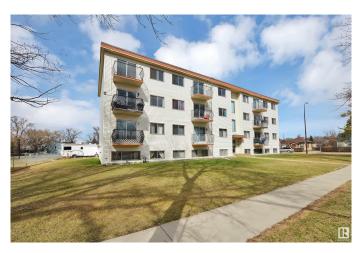

### \$1,900,000

0 Bedroom, 0.00 Bathroom, Multi-Family Commercial on 0.00 Acres

None, Stettler Town, AB

Dillman Manor is a nineteen suite apartment building located at 5702 - 50A Avenue in Stettler, Alberta, in the neighbourhood of Rosedale. It is a three and a half storey walk-up, wood-frame construction building with balconies. There is a large paved parking lot located at the rear of the building. The suite mix is 8 one-bedroom suites, 7 standard two-bedroom suites, and 4 oversized two-bedroom suites. The roof was replaced in 2025.