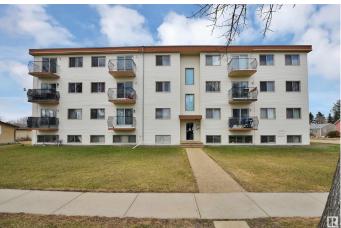

### \$1,900,000

0 Bedroom, 0.00 Bathroom, Multi-Family Commercial on 0.00 Acres

None, Stettler Town, AB

Dillman Manor is a nineteen suite apartment building located at 5702 - 50A Avenue in Stettler, Alberta, in the neighbourhood of Rosedale. It is a three and a half storey walk-up, wood-frame construction building with balconies. There is a large paved parking lot located at the rear of the building. The suite mix is 8 one-bedroom suites, 7 standard two-bedroom suites, and 4 oversized two-bedroom suites. The roof was replaced in 2025.