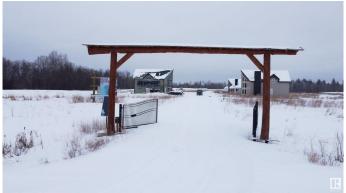

### \$499,000

0 Bedroom, 0.00 Bathroom, Land Commercial on 0.00 Acres

Island View Harbour, Rural Lac Ste. Anne County, AB

\*\* Sold as is where is, no representations or warranties\*\* Prime Land Investment Opportunity â€" 24 Lake Lots for Sale! Seize this rare investment opportunity to acquire 24 lakeview lots in this bareland condominium developmentâ€"a lucrative prospect for land developers, investors, or land bankers looking to capitalize on the growing demand for recreational properties. Located just 45 minutes from Edmonton and only 4 miles from the Hamlet of Darwell, this strategically positioned land offers endless possibilities. Whether you develop a sought-after lake retreat community, hold the land for future appreciation, or sell individual lots for profit, this is an opportunity you won't want to miss! This prime investment is just minutes from Silver Sands Golf Resort and a nearby boat launch, attracting outdoor enthusiasts year-round. With boating, fishing, snowmobiling, and cross-country skiing at their doorstep, future buyers will be drawn to this unbeatable recreational location. Secure 24 lots today!