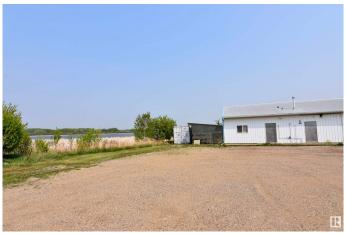

### \$799,000

0 Bedroom, 0.00 Bathroom, Institutional on 0.00 Acres

St. Paul Town, St. Paul Town, AB

**Business Opportunity for the Community** Minded - Want to make a difference in your community? This unique facility that has been licenced in Alberta for many years is the way to do just that. Built above & beyond provincial safety standards, this 1,848 sq ft multi bedroom treatment center includes a large kitchen/living area, laundry and office space. Outside you'll find a large back deck, the 50'x32' school with it's own kitchenette, learning & recreational space, the Iron Horse Trail and access to the small community lake for some recreational fun. To make transition easier, the policy book & all daily forms are included. Grocery stores, gas stations & restaurants are just a few blocks away for convenience of day to day operations. Owner is open to leasing facility to qualified tenants. Check out this unique opportunity today.