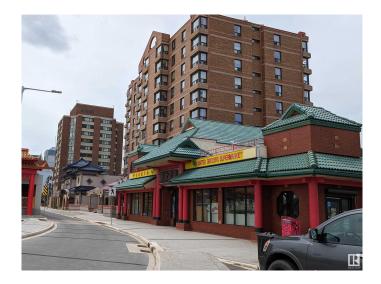

# \$2,480,000 - 9516 102 Avenue, Edmonton

MLS® #E4421054

## \$2,480,000

0 Bedroom, 0.00 Bathroom, Retail on 0.00 Acres

Boyle Street, Edmonton, AB

Building and Land for Sale. In the Quarters, gorgeous building and iconic location off Jasper Ave, on 4 lots. Commercial mix use building with loading, attached garage, parking lot of 25 parking stalls. Main floor grocery retail, basement for distribution. Top floor residential use with 2 huge family apartment units (One with 1 huge master bedroom + huge den, master bedroom walk-in closet, 1-4pc ensuite and 1- 4pc bath. Second one with 4 BD, 2- 4pc baths). Both suites have balconies with gas lines for barbecues. Original owners. Custom built in 1991. Perfectly located next to several seniors apartment buildings, newly finished LRT, new high-rises and more residential developments great foot traffics and transportation. Zoned DC1, and City is going through zoning bylaw renewal, easily change to RA8. Main floor business and its equipment are not included. Tenancy rights are respected.