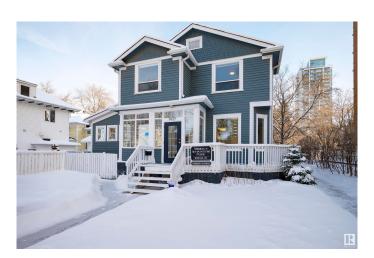

#### \$899,900

2 Bedroom, 2.00 Bathroom, 2,307 sqft Single Family on 0.00 Acres

Downtown (Edmonton), Edmonton, AB

Discover a mixed-use property in a prime Downtown/Grandin location. This unique house, zoned CB2, combines professional and residential space. Features updated plumbing, electrical systems, and a reinforced foundation. The main floor, currently a medical office, includes 6 offices with plumbing, 1 without plumbing, and a reception area. Ideal for professional offices, esthetics, daycare, or other commercial uses. The upper level has a 2-bedroom loft with separate access, perfect for live-up, work-down or additional commercial space. Situated on a 50x150 lot, suitable for future redevelopment with parking for up to 8 vehicles. Handicap accessible and one block from River Valley access, within walking distance to Edmonton General Hospital and downtown amenities, including LRT station. Don't miss this rare opportunity.