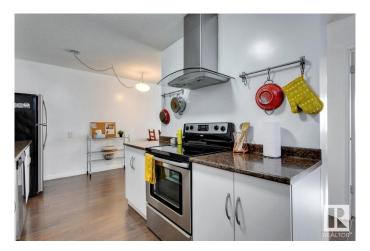

#### \$139,000

2 Bedroom, 1.00 Bathroom, 979 sqft Condo / Townhouse on 0.00 Acres

Central Mcdougall, Edmonton, AB

This TOP-floor 948 square foot 2-bedroom, 1-bath condo is perfect for the investor, first time home buyer, or for your university-bound offspring - located on a quiet, safe street with stunning unobstructed south-facing downtown views. Located in a secure building within walking distance to major amenities, transit, shopping, NAIT and Grant Macewanâ€"perfect for homeowners or investors alike. This spacious open-concept condo features laminate flooring throughout and a kitchen with updated stainless steel appliances. Both bedrooms are generously sized, with the primary offering ample storage, including a walk-in closet and an extra linen closet. Includes one parking stall and lots of street parking.

### Interior

Appliances Dishwasher-Built-In, Oven-Microwave, Refrigerator, Stove-Electric,

Window Coverings

Heating Hot Water, Water