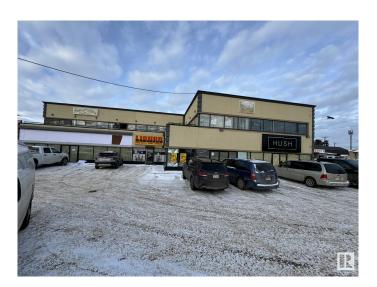

# \$0 - 101 16220 Stony Plain Road, Edmonton

MLS® #E4422064

#### \$0

0 Bedroom, 0.00 Bathroom, Retail on 0.00 Acres

Britannia Youngstown, Edmonton, AB

approximately 1300sf main floor and 1800sf on the 2nd floor SPACE AVAILABLE IN THIS BUILDING. MAIN FLOOR & UPPER FLOOR PERFECT FOR SPAS, BAY ON THE MAIN FLOOR SUITABLE FOR RESTAURANTS, CAFES, FRANCHISE AND MANY OTHER OPTIONS. IT IS SURROUNDED BY A LOT OF RESIDENCE AREA AND CLOSE TO MAYFIELD AND WEST EDMONTON MALL.

# **Community Information**

Address 101 16220 Stony Plain Road

Area Edmonton

Subdivision Britannia Youngstown

City Edmonton
County ALBERTA

Province AB

Postal Code T5P 4A4