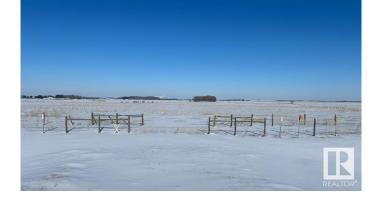

## \$399,900

0 Bedroom, 0.00 Bathroom, Rural on 76.68 Acres

None, Rural Leduc County, AB

76.68 acres right along Highway 39. Fenced and currently used as pasture. Right off pavement very close to Sunnybrook. Great Highway frontage with access from Highway 39.

#### **Exterior**

Exterior Features Fenced, Flat Site, Level Land, See Remarks