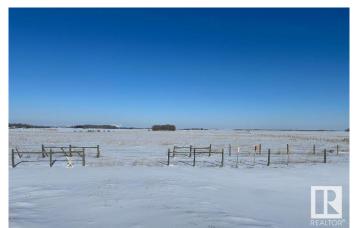

## \$399,900

0 Bedroom, 0.00 Bathroom, Rural on 76.68 Acres

None, Rural Leduc County, AB

76.68 acres right along Highway 39. Fenced and currently used as pasture. Right off pavement very close to Sunnybrook. Great Highway frontage with access from Highway 39.

#### **Exterior**

Exterior Features Fenced, Flat Site, Level Land, See Remarks