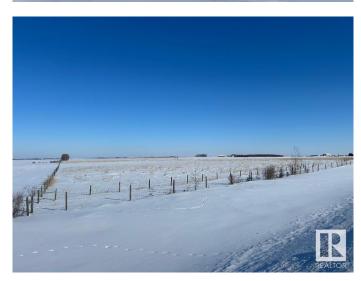

## \$399,900

0 Bedroom, 0.00 Bathroom, Rural on 76.68 Acres

None, Rural Leduc County, AB

76.68 acres right along Highway 39. Fenced and currently used as pasture. Right off pavement very close to Sunnybrook. Great Highway frontage with access from Highway 39.

#### **Exterior**

Exterior Features Fenced, Flat Site, Level Land, See Remarks