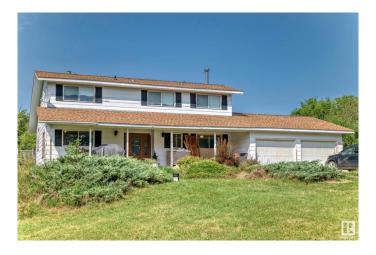

## \$2,355,000

4 Bedroom, 3.00 Bathroom, 2,031 sqft Rural on 373.50 Acres

None, Rural Leduc County, AB

373.5 Acres on 3 titles (in documents titles, tax searchs, affadavit of value) Buyer to confirm if orangic farmed. Older home in good condition needing upgrading, several out buildings, 2 quarters of land, & a titled island in the north Saskatchewan river. Great opportunity for a smart buyer!!

Year Built 1976

Type Rural

Sub-Type Detached Single Family

Style 5 Level Split

Status Active