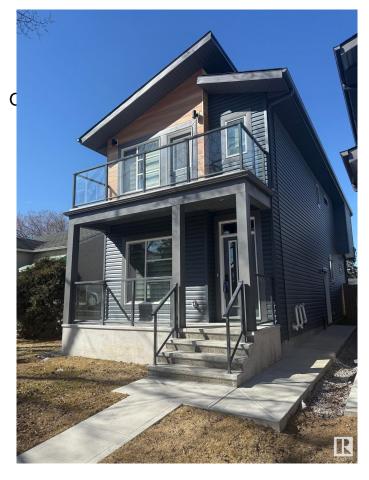

## \$614,900 - 12110 123 Street, Edmonton

MLS® #E4422771

## \$614,900

5 Bedroom, 4.00 Bathroom, 1,665 sqft Single Family on 0.00 Acres

Prince Charles, Edmonton, AB

This beautifully designed two-storey home features a legal one-bedroom suite, perfect for extra income or guests! The main floor boasts 9' ceilings and an open-concept living, dining, and kitchen area with sleek quartz countertops. You'll find a convenient bedroom and a 3-piece bathroom on this level. Upstairs, the primary suite offers a private balcony, a luxurious 4-piece ensuite, and a spacious walk-in closet. Two additional bedrooms, a flexible space for your needs, a 4-piece bathroom, and a handy laundry room complete the upper floor. Plus, enjoy the added benefit of a large double detached garage! This home combines style and functionalityâ€"perfect for modern living!