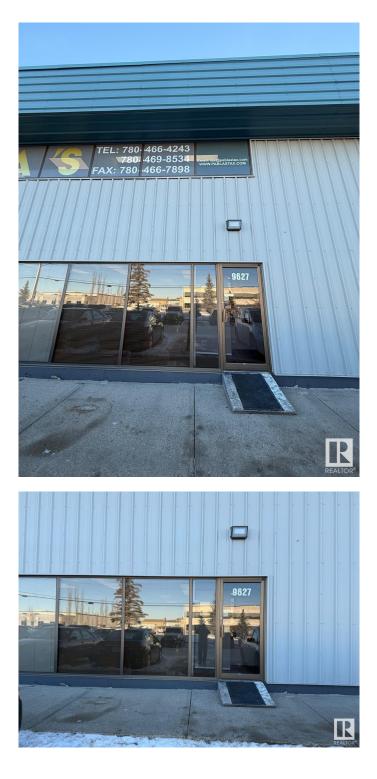

## **\$0**

0 Bedroom, 0.00 Bathroom, Office on 0.00 Acres

Strathcona Industrial Park, Edmonton, AB

This versatile office space is nestled within the vibrant and dynamic industrial park. Diverse commercial surrounding offers the perfect environment for growth and collaboration. All for just \$1,000 per month plus GST, everything is included, making it a hassle-free opportunity. Office space comes with sizeable reception area, two restrooms and kitchen-like wash area as a shared space. It will provide the ideal foundation to establish office space to grow in one of the city's most sought-after commercial area. With top-tier amenities, dining, and retail options in neighbourhood, your visitors and clients will benefit from the convenience of it. Don't miss out on the opportunity to be a part of this business hub!

## **Community Information**

Address

9627 41 Avenue

| Area        | Edmonton                   |
|-------------|----------------------------|
| Subdivision | Strathcona Industrial Park |
| City        | Edmonton                   |
| County      | ALBERTA                    |
| Province    | AB                         |
| Postal Code | T6E 5X7                    |