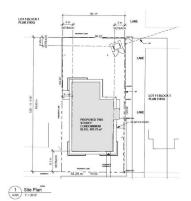

## **Additional Information**

Date Listed February 27th, 2025

Days on Market 48

Zoning Zone 80

| Unit | Name             | Level      | Area     | Area m²              |
|------|------------------|------------|----------|----------------------|
| 101  | TWO BEDROOM UNIT | MAIN FLOOR | 961 SF   | 89.30 m²             |
| 102  | ONE BEDROOM UNIT | MAIN FLOOR | 650 SF   | 60.37 m <sup>2</sup> |
| 103  | ONE BEDROOM UNIT | MAIN FLOOR | 650 SF   | 60.37 m <sup>2</sup> |
| 201  | TWO BEDROOM UNIT | 2ND FLOOR  | 1,020 SF | 94.78 m <sup>2</sup> |
| 202  | ONE BEDROOM UNIT | 2ND FLOOR  | 650 SF   | 60.37 m <sup>3</sup> |
| 203  | ONE BEDROOM UNIT | 2ND FLOOR  | 650 SF   | 60.37 m <sup>3</sup> |
|      |                  |            | 4.581 SF | 425.59 m             |

CONCEPT DRAWING (NOT FOR CONSTRUCTION)

DATA IS DEEMED RELIABLE BUT IS NOT GUARANTEED ACCURATE BY THE REALTORS® ASSOCIATION OF EDMONTON. COPYRIGHT 2025 BY THE REALTORS® ASSOCIATION OF EDMONTON. ALL RIGHTS RESERVED. Trademarks are owned or controlled by the Canadian Real Estate Association (CREA) and identify real estate professionals who are members of CREA (REALTOR®, REALTORS®) and/or the quality of services they provide (MLS®, Multiple Listing Service®)