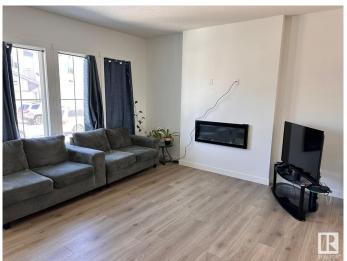

## Interior

Interior Features ensuite bathroom

Appliances Dryer, Refrigerator, Stove-Countertop Electric, Washer, Window

Coverings, See Remarks

Heating Forced Air-1, Natural Gas

Fireplace Yes

Fireplaces Wall Mount