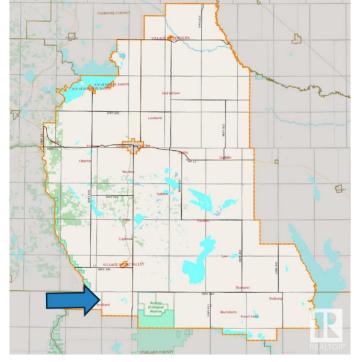

#### \$660,000

0 Bedroom, 0.00 Bathroom, Land Commercial on 0.00 Acres

Scollard, Rural Stettler County, AB

Corner Parcel: 159 acres± with exposure to Range Road 210. Zoning: AG. Currently utilized as pasture. Parcel: Includes gravel deposit areas. Location: Located within rural Stettler County along Range Road 210, between Township Roads 344A and 350, south of the Town of Stettler. Outbuildings: Shop: 2,400 sq.ft.± (40'x60'); Barn: 1,020 sq.ft.± (30'x34'); Quonset: 4,080 sq.ft.± (40'x102').