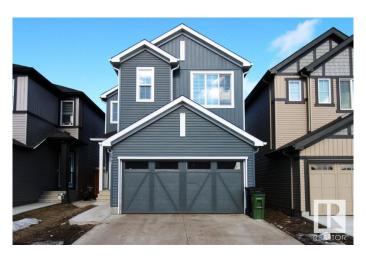

# \$599,999 - 22614 99a Avenue, Edmonton

MLS® #E4424105

#### \$599.999

3 Bedroom, 2.50 Bathroom, 1,922 sqft Single Family on 0.00 Acres

Secord, Edmonton, AB

This stunning home built by Pacesetter Homes is waiting for you in Secord, located in the west side of Edmonton. This beautiful home features open-to-above ceilings in the spacious family room and luxurious vinyl plank flooring. The kitchen is a chef's dream with quartz countertops, stainless steel appliances, and a convenient corner pantry. With 3 bedrooms and 2.5 baths, including a mudroom on the main floor, this home offers both style and practicality. Upstairs, you'll find a laundry room and a large bonus room perfect for relaxation or entertainment. Don't miss the opportunity to make this exceptional home yours!