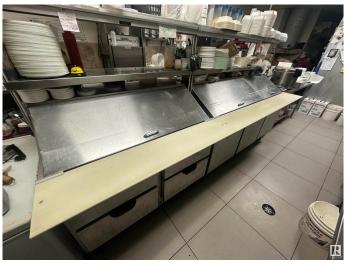

## \$250,000

0 Bedroom, 0.00 Bathroom, Business on 0.00 Acres

Ellerslie Industrial, Edmonton, AB

Well established and fully equipped Asian restaurant (around 2,700 SF) business for over 10 years that is located in the office/retail building. Sale includes the kitchen equipment and fixtures, etc. without financial information of the business. This will be perfect opportunity if you are planning to open any restaurants by adding your own style.