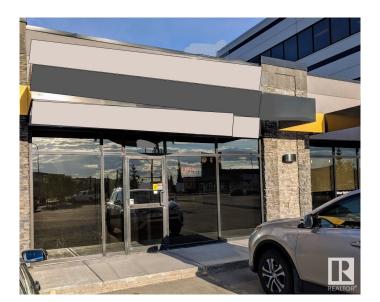

## \$250,000

0 Bedroom, 0.00 Bathroom, Business on 0.00 Acres

Ellerslie Industrial, Edmonton, AB

Well established and fully equipped Asian restaurant (around 2,700 SF) business for over 10 years that is located in the office/retail building. Sale includes the kitchen equipment and fixtures, etc. without financial information of the business. This will be perfect opportunity if you are planning to open any restaurants by adding your own style.