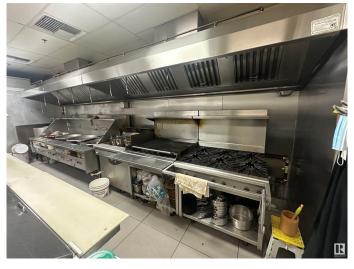

## \$250,000

0 Bedroom, 0.00 Bathroom, Business on 0.00 Acres

Ellerslie Industrial, Edmonton, AB

Well established and fully equipped Asian restaurant (around 2,700 SF) business for over 10 years that is located in the office/retail building. Sale includes the kitchen equipment and fixtures, etc. without financial information of the business. This will be perfect opportunity if you are planning to open any restaurants by adding your own style.