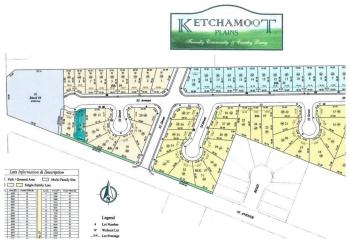

## \$41,370

0 Bedroom, 0.00 Bathroom, Single Family on 0.00 Acres

Tofield, Tofield, AB

6983 sq/ft, fully serviced lot with 42ft pocket width. Residential Tax Incentive is available with this lot. Serveral other lots with similar price and size are available.

# **Community Information**

Address 5515 55 Avenue

Area Tofield
Subdivision Tofield
City Tofield

County ALBERTA

Province AB

Postal Code T0B 4J0

### **Additional Information**

Date Listed March 6th, 2025

Days on Market 45

Zoning Zone 80

DATA IS DEEMED RELIABLE BUT IS NOT GUARANTEED ACCURATE BY THE REALTORS® ASSOCIATION OF EDMONTON. COPYRIGHT 2025 BY THE REALTORS® ASSOCIATION OF EDMONTON. ALL RIGHTS RESERVED. Trademarks are owned or controlled by the Canadian Real Estate Association (CREA) and identify real estate professionals who are members of CREA (REALTOR®, REALTORS®) and/or the quality of services they provide (MLS®, Multiple Listing Service®)