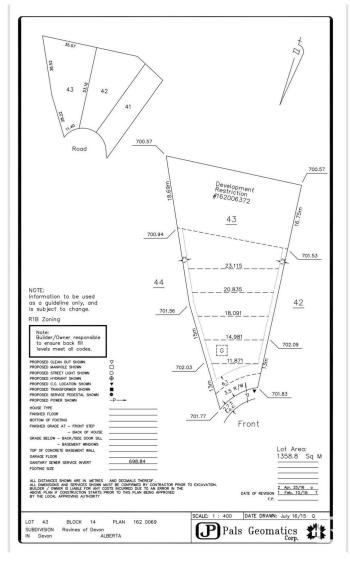

## \$290,000

0 Bedroom, 0.00 Bathroom, Single Family on 0.00 Acres

Devon, Devon, AB

Discover your dream oasis at Ravines of Devon! This remarkable 1358m2 lot boasts a coveted south-backing orientation, offering breathtaking views of the serene ravine and winding walking trails. Nestled in the heart of Devon, enjoy the convenience of nearby amenities, picturesque river valley paths, and biking trails. With seamless access to HWY 60, just a short 15-minute drive to EIA and 17 minutes to west Edmonton, this location offers the perfect blend of tranquility and accessibility. Don't miss the opportunity to build your ideal home in this idyllic setting!

# **Community Information**

Address 156 Ravine Drive

Area Devon
Subdivision Devon
City Devon

County ALBERTA

Province AB

Postal Code T9G 0M2

### **Additional Information**

Date Listed March 7th, 2025

Days on Market 35

Zoning Zone 92

DATA IS DEEMED RELIABLE BUT IS NOT GUARANTEED ACCURATE BY THE REALTORS® ASSOCIATION OF EDMONTON. COPYRIGHT 2025 BY THE REALTORS® ASSOCIATION OF EDMONTON. ALL RIGHTS RESERVED. Trademarks are owned or controlled by the Canadian Real Estate Association (CREA) and identify real estate professionals who are members of CREA (REALTOR®, REALTORS®) and/or the quality of services they provide (MLS®, Multiple Listing Service®)