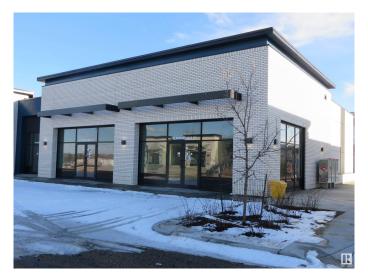

#### \$0

0 Bedroom, 0.00 Bathroom, Retail on 0.00 Acres

Ellerslie Industrial, Edmonton, AB

Welcome to Parsons Square! This exceptional commercial leasing opportunity is perfect for fast food/restaurant, retail, professional office/clinic & more. Multiple adjacent units available from 1244-1430 sq.ft. with high ceilings and large windows throughtout. This brand new commercial complex is conveniently situated and directly fronting Parsons Road with great visibility & easy access to Ellerslie road, Calgary Trail & Anthony Henday Drive. With competitive leasing rate and operating costs, nice curb appeal with ample store front parking & business signage, it's perfect opportunity for your new or extend your business venture with excellent growth potential in this much desirable residential / commercial neighborhood of South Edmonton.

## **Essential Information**

MLS® # E4424964

Bathrooms 0.00
Acres 0.00
Year Built 2023
Type Retail
Status Active

Address 375 Parsons Rd

Area Edmonton

Subdivision Ellerslie Industrial

City Edmonton
County ALBERTA

#### **Exterior**

Exterior Mixed, Steel Frame Construction Mixed, Steel Frame