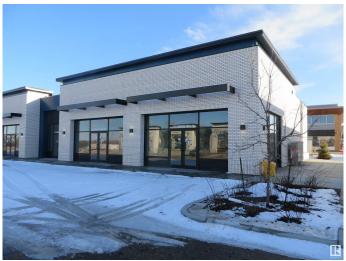

#### \$0

0 Bedroom, 0.00 Bathroom, Retail on 0.00 Acres

Ellerslie Industrial, Edmonton, AB

Welcome to Parsons Square! This exceptional commercial leasing opportunity is perfect for fast food/restaurant, retail, professional office/clinic & more. Multiple adjacent units available from 1244-1430 sq.ft. with high ceilings and large windows throughtout. This brand new commercial complex is conveniently situated and directly fronting Parsons Road with great visibility & easy access to Ellerslie road, Calgary Trail & Anthony Henday Drive. With competitive leasing rate and operating costs, nice curb appeal with ample store front parking & business signage, it's perfect opportunity for your new or extend your business venture with excellent growth potential in this much desirable residential / commercial neighborhood of South Edmonton.

## **Essential Information**

MLS® # E4424964

Bathrooms 0.00
Acres 0.00
Year Built 2023
Type Retail
Status Active

Address 375 Parsons Rd

Area Edmonton

Subdivision Ellerslie Industrial

City Edmonton
County ALBERTA

#### **Exterior**

Exterior Mixed, Steel Frame Construction Mixed, Steel Frame