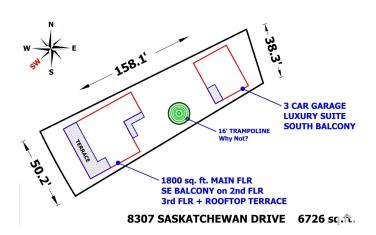

#### \$777,000

0 Bedroom, 0.00 Bathroom, Single Family on 0.00 Acres

Windsor Park (Edmonton), Edmonton, AB

Please price-compare: 625 sq.m., 6726 sq.ft., 50-foot front, 38-foot lane way access. Build a 38 ft. wide 3-storey home and a triple garage. Best Southwest sunset view on Saskatchewan Drive. Because you are directly across from "Irene's Lookout" you see the whole River Valley from your new second and third floors. Serviced lot is cleared and flat - no demolition required. Motivated seller.