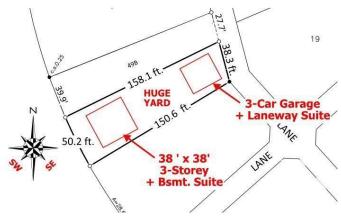

#### \$777,000

0 Bedroom, 0.00 Bathroom, Single Family on 0.00 Acres

Windsor Park (Edmonton), Edmonton, AB

Please price-compare: 625 sq.m., 6726 sq.ft., 50-foot front, 38-foot lane way access. Build a 38 ft. wide 3-storey home and a triple garage. Best Southwest sunset view on Saskatchewan Drive. Because you are directly across from "Irene's Lookout" you see the whole River Valley from your new second and third floors. Serviced lot is cleared and flat - no demolition required. Motivated seller.