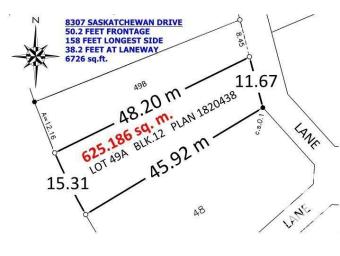

#### \$777,000

0 Bedroom, 0.00 Bathroom, Single Family on 0.00 Acres

Windsor Park (Edmonton), Edmonton, AB

Please price-compare: 625 sq.m., 6726 sq.ft., 50-foot front, 38-foot lane way access. Build a 38 ft. wide 3-storey home and a triple garage. Best Southwest sunset view on Saskatchewan Drive. Because you are directly across from "Irene's Lookout" you see the whole River Valley from your new second and third floors. Serviced lot is cleared and flat - no demolition required. Motivated seller.

## **Community Information**

Address 8307 Saskatchewan Drive

Area Edmonton

Subdivision Windsor Park (Edmonton)

City Edmonton
County ALBERTA

Province AB

Postal Code T6G 2A7