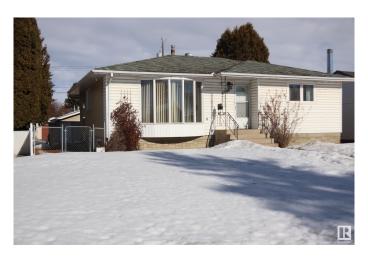

## \$364,900

3 Bedroom, 1.00 Bathroom, 1,106 sqft Single Family on 0.00 Acres

Killarney, Edmonton, AB

Great opportunity. With many of the renovations completed this home is ready for new owners. Upgrades to include hardwood flooring, bathroom, kitchen, some windows, hot water on demand, water lines, electrical, a/c and more. The basement is framed with the thought in mind for a suite (no permits have been pulled yet), for the new owner, the option is yours: finish off for your own personal use or pull permits and you will be well on your way for a legal suite. There are many construction items that will be staying with the house. To complete this home is a double car garage and a large fenced yard. Location is close to schools and public transportation. Located on a crescent, your wait is over!

Built in 1959

Style Bungalow Status Active