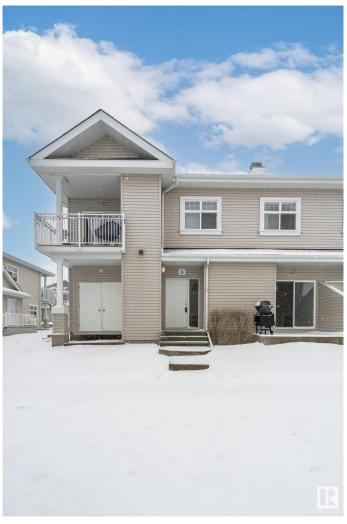

#### \$224,000

2 Bedroom, 2.00 Bathroom, 888 sqft Condo / Townhouse on 0.00 Acres

Summerside, Edmonton, AB

A Home You'll Loveâ€"at a Price You Can Afford! Discover this charming 2-bedroom. 2-bathroom unit, offering nearly 900 sq. ft. of thoughtfully designed living space. The open-concept layout ensures functionality. Storage is no issue, thanks to the spacious crawl space, perfect for keeping your belongings organized. Plus, pet lovers rejoice! This complex is pet-friendly, making it an excellent choice for furry family members. Nestled in a prime location, you're just minutes from South Common, Anthony Henday, shopping, and public transportationâ€"all within walking distance. Best of all, you'II enjoy exclusive access to Summerside's lake community, where resort-style living is part of everyday life.

Type Condo / Townhouse

Sub-Type Carriage
Style Bungalow
Status Active

#### **Exterior**

Exterior Wood, Vinyl

Exterior Features Backs Onto Park/Trees, Beach Access, Boating, Flat Site,

Park/Reserve, Public Transportation, Schools, Shopping Nearby

Roof Asphalt Shingles

Construction Wood, Vinyl