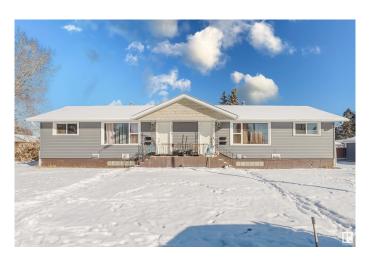

## \$739.900

8 Bedroom, 4.00 Bathroom, 1,465 sqft Single Family on 0.00 Acres

Killarney, Edmonton, AB

Sitting on a 50x150 corner lot, this fully tenanted legal 4-plex in Killarney is a prime investment opportunity with turn-key income and long-term equity growth. With over 2700 sq ft of livable space, recent updates, stable rental demand, and a split double garage, it offers strong cash flow and future potential. The utility rooms are separate from the basement units, greatly simplifying property management. Positioned near 82 St, 97 St, Yellowhead Trail, and 128 Ave, tenants enjoy easy access to major routes, schools, and transit. Each unit is leased with consistent rental income, and investors can optimize expenses and increase rents over time. Future development potential for a 10-unit build adds even more value to this centrally located property. Whether you're building your portfolio or planning for redevelopment, this one stands out.

# **Community Information**

Address 8808/10 128 Avenue

Area Edmonton
Subdivision Killarney
City Edmonton
County ALBERTA

Province AB

Postal Code T5E 0G6

# **Exterior**

Exterior Wood, Vinyl

Exterior Features Back Lane, Corner Lot, See Remarks

Roof Asphalt Shingles

Construction Wood, Vinyl

Foundation Concrete Perimeter