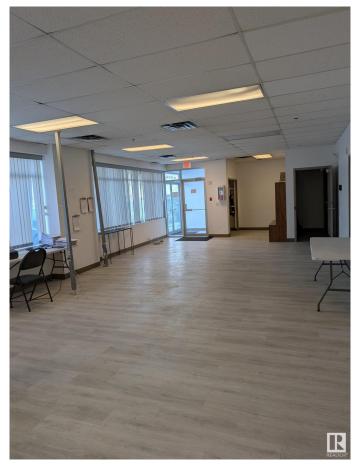

## \$0

0 Bedroom, 0.00 Bathroom, Industrial on 0.00 Acres

Leduc Business Park, Leduc, AB

SUb-lease this 8826 ft2 with 4 dock loading bays til 30th November, 2026. Or re-negotiate a new lease with landlord.