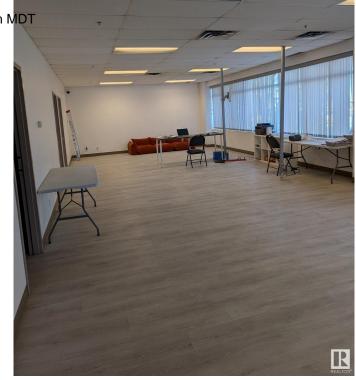

## \$0

0 Bedroom, 0.00 Bathroom, Industrial on 0.00 Acres

Leduc Business Park, Leduc, AB

SUb-lease this 8826 ft2 with 4 dock loading bays til 30th November, 2026. Or re-negotiate a new lease with landlord.