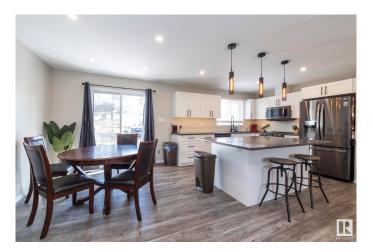

### \$459.900

5 Bedroom, 2.50 Bathroom, 1,193 sqft Single Family on 0.00 Acres

Greenview (Edmonton), Edmonton, AB

Welcome to this spacious and updated 5 bedroom, 2.5 bath bi-level with heated double attached garage in Greenview!! This home is in a terrific location backing a green belt that leads to Greenview Park. The main floor has all new vinyl plank flooring throughout, and has a gorgeous new white kitchen with granite countertops and all new appliances. There are 3 spacious bedrooms, a full bathroom and the primary bedroom has a 2 piece ensuite. The basement has 2 more bedrooms a full bathroom and a second kitchen. This home features all new windows, new roof shingles, new deck, and a beautiful back yard featuring stone work and firepit. Welcome home