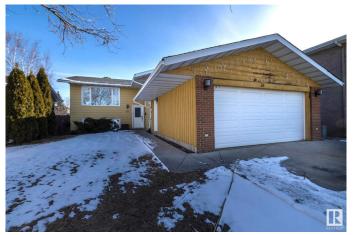

### \$459.900

5 Bedroom, 2.50 Bathroom, 1,193 sqft Single Family on 0.00 Acres

Greenview (Edmonton), Edmonton, AB

Welcome to this spacious and updated 5 bedroom, 2.5 bath bi-level with heated double attached garage in Greenview!! This home is in a terrific location backing a green belt that leads to Greenview Park. The main floor has all new vinyl plank flooring throughout, and has a gorgeous new white kitchen with granite countertops and all new appliances. There are 3 spacious bedrooms, a full bathroom and the primary bedroom has a 2 piece ensuite. The basement has 2 more bedrooms a full bathroom and a second kitchen. This home features all new windows, new roof shingles, new deck, and a beautiful back yard featuring stone work and firepit. Welcome home