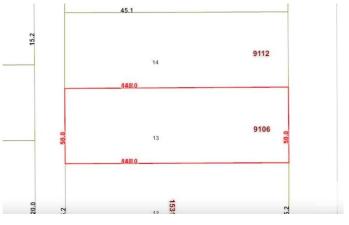

### \$480,000

5 Bedroom, 2.00 Bathroom, 971 sqft Single Family on 0.00 Acres

Jasper Park, Edmonton, AB

Attention Families, Developers and Investors! This well-maintained home on a 50' x 148' lot in Jasper Park offers 687 sq/m of prime redevelopment potential. Featuring a double detached garage, west-facing backyard, front driveway, and rear alley access, it's ideal for families, tenants, or developers seeking their next multi-unit project. Conveniently located near West Edmonton Mall, Whitemud Drive, Downtown, and the upcoming West Valley LRT line. Don't miss this excellent opportunity!

## **Community Information**

| Address                | 9106 153 Street                                                                                                                   |
|------------------------|-----------------------------------------------------------------------------------------------------------------------------------|
| Area                   | Edmonton                                                                                                                          |
| Subdivision            | Jasper Park                                                                                                                       |
| City                   | Edmonton                                                                                                                          |
| County                 | ALBERTA                                                                                                                           |
| Province               | AB                                                                                                                                |
| Postal Code            | T5R 1P6                                                                                                                           |
| Amenities              |                                                                                                                                   |
| Amenities              | Deck, No Animal Home, No Smoking Home, Sauna; Swirlpool; Steam,<br>Vinyl Windows, See Remarks                                     |
| Parking Spaces         | 6                                                                                                                                 |
| Parking                | Double Garage Detached, Front Drive Access, Parking Pad Cement/Paved                                                              |
| Interior               |                                                                                                                                   |
| Interior Features      | ensuite bathroom                                                                                                                  |
| Appliances             | Dishwasher-Built-In, Dryer, Hood Fan, Refrigerator, Storage Shed, Stove-Electric, Washer, Window Coverings                        |
| Heating                | Forced Air-1, Natural Gas                                                                                                         |
| Stories                | 2                                                                                                                                 |
| Has Basement           | Yes                                                                                                                               |
| Basement               | Full, Finished                                                                                                                    |
| Exterior               |                                                                                                                                   |
| Exterior               | Wood, Metal                                                                                                                       |
| Exterior Features      | Back Lane, Fenced, Flat Site, Fruit Trees/Shrubs, Playground Nearby, Public Transportation, Schools, Shopping Nearby, See Remarks |
| Roof                   | Asphalt Shingles                                                                                                                  |
| Construction           | Wood, Metal                                                                                                                       |
| Foundation             | Concrete Perimeter                                                                                                                |
| Additional Information |                                                                                                                                   |