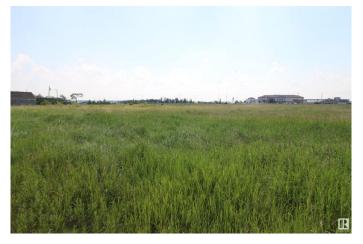

## \$215,000

0 Bedroom, 0.00 Bathroom, Land Commercial on 0.00 Acres

Westlock, Westlock, AB

HIGHWAY COMMERCIAL LOT located on the edge of town with good visibility. Westlock has limited highway commercial opportunities available, making this a rare opportunity. With a population of just under 5000 and another 5000 in the surrounding county Westlock is the hub for business to the north and surrounding areas. Permitted and discretionary uses listed in pictures. Offsite levies and service road development apply.