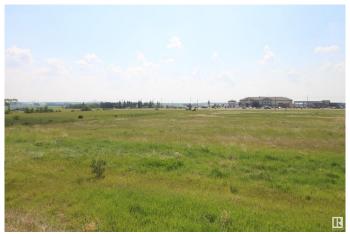

## \$215,000

0 Bedroom, 0.00 Bathroom, Land Commercial on 0.00 Acres

Westlock, Westlock, AB

HIGHWAY COMMERCIAL LOT located on the edge of town with good visibility. Westlock has limited highway commercial opportunities available, making this a rare opportunity. With a population of just under 5000 and another 5000 in the surrounding county Westlock is the hub for business to the north and surrounding areas. Permitted and discretionary uses listed in pictures. Offsite levies and service road development apply.