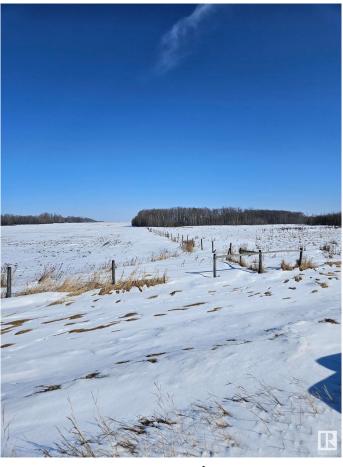

### \$749,900

0 Bedroom, 0.00 Bathroom, Rural on 130.85 Acres

None, Rural Leduc County, AB

Here's your chance to own a peice of property with lots of possibilities.130.85 acres that include 70 acres cultivated land with the balance in bush and pasture. A great building site. Large dugout for animals. Close to Millet and Leduc and just off the Hwy.

#### **Exterior**

Exterior Features Airport Nearby, Fenced, Flat Site, Golf Nearby, Shopping Nearby, See