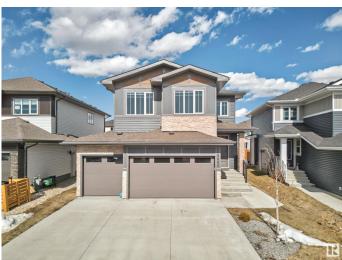

#### \$800,000

6 Bedroom, 5.00 Bathroom, 2,597 sqft Single Family on 0.00 Acres

Place Chaleureuse, Beaumont, AB

Welcome to your dream home in the heart of Beaumont! This stunning, two-storey residence offers an impressive 2,596 sq. ft. of stylish and desirable living space, seamlessly blending contemporary design with functional elegance. With six spacious bedrooms and 5 well-appointed bathrooms, this home is perfect for families seeking comfort and sophistication.Step inside to discover the bright and open concept main floor featuring a versatile bedroom with an full bathroom – ideal for guests or multi-generational living. The chef's kitchen is complemented by an additional SPICE KITCHEN. Upstairs, you'll find the luxurious bonus room and master complete with a 5-piece ensuite, providing a serene retreat for relaxation. Two additional bedrooms upstairs ensure ample space for family members. One of the home's standout features is the fully finished, 2-bedroom LEGAL SUITE offering endless possibilities as an income! DO NOT MISS OUT!!

## Amenities

| Amenities | See Remarks            |
|-----------|------------------------|
| Parking   | Triple Garage Attached |

## Exterior

| Exterior          | Wood, Vinyl                                         |
|-------------------|-----------------------------------------------------|
| Exterior Features | Flat Site, No Back Lane, Playground Nearby, Schools |

| Roof         | Asphalt Shingles   |
|--------------|--------------------|
| Construction | Wood, Vinyl        |
| Foundation   | Concrete Perimeter |