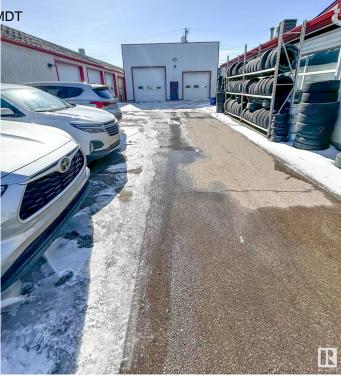

#### \$2,995,000

0 Bedroom, 0.00 Bathroom, Industrial on 0.00 Acres

Calgary Trail North, Edmonton, AB

Three freestanding industrial buildings totaling 13,572 sq. ft. on a 21,510 sq. ft. (0.49 acre) site. The property includes 3 buildings: Building 1 (10351): 6,600 sq. ft.; Building 2 (10353): 5,712 sq. ft.; Building 3: 1,200 sq. ft. Buildings 1 & 2 were originally built in 1954, with additions to Building 2 completed in 2000. Building 3 was added in 2009. Building 1 features include 13 grade-level overhead doors, a warehouse paint booth, and recent upgrades such as vinyl plank flooring, slat wall paneling, LED lighting, and fresh paint.