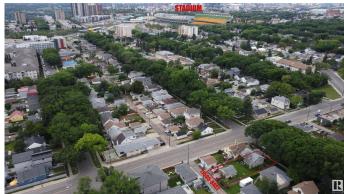

### \$349,900

1 Bedroom, 1.00 Bathroom, 743 sqft Single Family on 0.00 Acres

Parkdale (Edmonton), Edmonton, AB

Location, location & this is the LOCATION!
Heart of the city of Edmonton!! 9-minute walk to Stadium Station. This is the land! LOT size: 545.34 m2; 14.9m X 36.6m (49 feet X 120 feet). It is 50% wider. Other features: \*\*
Den can be easily converted into an additional bedroom; \*\* Covered porch; \*\* Work/exercise space at basement; \*\* Last but not the least, it is a surprisingly clean and well-maintained.
Home is what you make it!