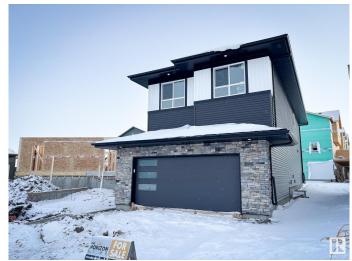

# \$679,900

3 Bedroom, 2.50 Bathroom, 2,379 sqft Single Family on 0.00 Acres

Erin Ridge North, St. Albert, AB

Discover the ideal fusion of modern design and functional living with the Alchemy model by One Horizon Living. This carefully crafted 2,282-square-foot residence offers a contemporary aesthetic both inside and out with open to below. Explore detailed exterior and interior renderings that highlight Alchemy's architectural beauty and thoughtfully planned interiors. Key features include expansive living areas, a state-of-the-art kitchen, and elegant finishes throughout. Alchemy is designed to enhance your lifestyle, ensuring every square foot is utilized to its fullest potential. All this with a professionally fully finished basement with the same quality, specs and warranty provide through out the home.

# **Exterior**

Exterior Wood, Brick, Vinyl

Exterior Features See Remarks

Roof Asphalt Shingles
Construction Wood, Brick, Vinyl
Foundation Concrete Perimeter