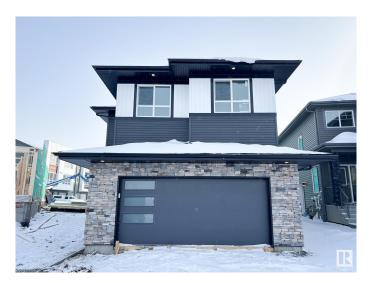

# \$679,900

3 Bedroom, 2.50 Bathroom, 2,379 sqft Single Family on 0.00 Acres

Erin Ridge North, St. Albert, AB

Discover the ideal fusion of modern design and functional living with the Alchemy model by One Horizon Living. This carefully crafted 2,282-square-foot residence offers a contemporary aesthetic both inside and out with open to below. Explore detailed exterior and interior renderings that highlight Alchemy's architectural beauty and thoughtfully planned interiors. Key features include expansive living areas, a state-of-the-art kitchen, and elegant finishes throughout. Alchemy is designed to enhance your lifestyle, ensuring every square foot is utilized to its fullest potential. All this with a professionally fully finished basement with the same quality, specs and warranty provide through out the home.

# **Exterior**

Exterior Wood, Brick, Vinyl

Exterior Features See Remarks

Roof Asphalt Shingles
Construction Wood, Brick, Vinyl
Foundation Concrete Perimeter