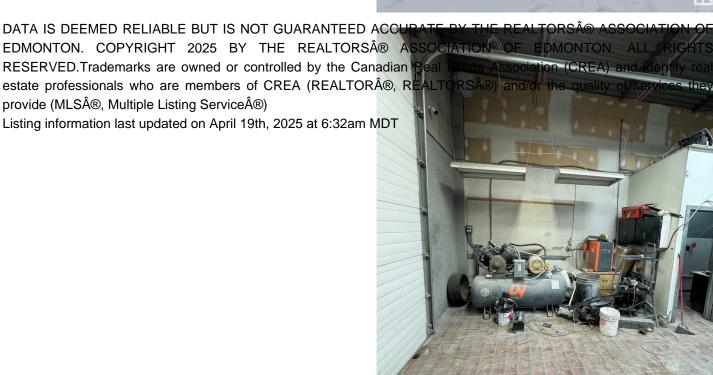

#### \$110,000

0 Bedroom, 0.00 Bathroom, Business on 0.00 Acres

Riel Business Park, St. Albert, AB

Auto body business for sale with all equipment and supplies included, offering a turnkey opportunity for an owner/operator. This fully equipped shop with makeup air unit comes with a frame auto body machine, paint booth, compressor, tools, and existing supplies, allowing for immediate operation. The business benefits from very low rent and an efficient work setup, making it an ideal investment for someone looking to establish or expand their presence in the industry. With everything in place, this is a rare chance to step into a fully functional shop without the hassle of starting from scratch.