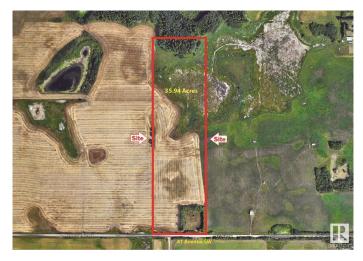

# \$4,500,000 - On 41 Ave Sw 1.84km East Of 50th Street, Edmonton

MLS® #E4428032

### \$4,500,000

0 Bedroom, 0.00 Bathroom, Land Commercial on 0.00 Acres

None, Edmonton, AB

Great Investment Land !!

#### **Community Information**

| Address     | On 41 Ave Sw 1.84km East |
|-------------|--------------------------|
| Area        | Edmonton                 |
| Subdivision | None                     |
| City        | Edmonton                 |
| County      | ALBERTA                  |
| Province    | AB                       |
| Postal Code | T6X 2R6                  |