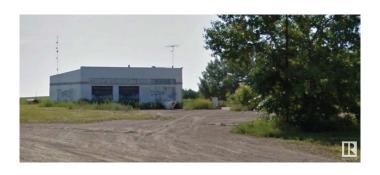

#### \$300,000

0 Bedroom, 0.00 Bathroom, Land Commercial on 0.00 Acres

Innisfree, Innisfree, AB

Excellent Commercial Property located next to Hwy 16 (The Yellowhead Highway) Intersection into the Village of Innisfree. This is the halfway point between Edmonton and Lloydminster. The only place immediately off of Hwy 16 to stop for gas, food, a rest stop, truck stop, lottery purchases, etc. This property was a Shell Gas Bar and mechanic shop. Ideal to redevelop into a gas bar, convenience Store and a drive-thru restaurant or coffee shop. OR any other retail catering to the Village of Innisfree, huge surrounding agricultural community and the busy Hwy 16 traffic corridor used to commute from sea to sea. Located minutes from Innisfree's Recreation site with day activities and 67 overnight camping sites. The building sits on a concrete basement. The property can be repurposed for new owners. The underground tanks were removed PLUS an Environmental Site Assessment is available showing the site is â€~'CLEAN.― Buyer could consider the site for affordable housing/row housing/townhomes etc.