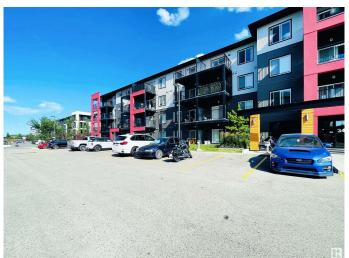

#### \$239,900

2 Bedroom, 2.00 Bathroom, 932 sqft Condo / Townhouse on 0.00 Acres

Windermere, Edmonton, AB

One of the biggest floorplan 932 Sqft provide enough living and storage space! 2 beds 2 baths, Excellent Windermere location close to all amenities, shopping, schools, and easy access to Anthony Henday! The spacious and open floor plan features a kitchen and big walk in storage pantry. Big living room leads you to the big balcony. The great floor plan with bedrooms on opposite sides of the unit. Large master features a huge walk-through closet and 4-piece ensuite and extra large linen closet. Second bedroom and additional 4-piece bath. In suite laundry and plenty of storage. 2 TITLED PARKING STALLS is great for value and convenience. Call Elements home today!

#### **Amenities**

Amenities See Remarks

Parking Spaces 2

Parking Stall, Underground

#### **Exterior**

Exterior Wood, Stucco, Vinyl

Exterior Features Airport Nearby, Schools, Shopping Nearby

Roof EPDM Membrane

Construction Wood, Stucco, Vinyl Foundation Concrete Perimeter