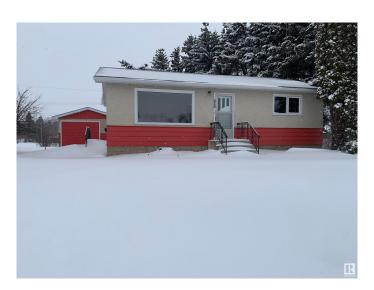

## \$230,000

2 Bedroom, 1.00 Bathroom, 816 sqft Single Family on 0.00 Acres

Vegreville, Vegreville, AB

Move in ready!! Great starter or retirement home. Situated close to a hospital, school, large playground, parks and walking paths. This two bedroom home has been freshly painted, rugs cleaned and the basement walls insulated and ready for your finishing touches. Large lot with back alley access has a detached garage, two sheds and a huge backyard for RV parking, pets or children play area. A great opportunity in a desirable neighborhood!

### **Essential Information**

MLS® # E4428201 Price \$230,000

Bedrooms 2
Bathrooms 1.00
Full Baths 1

Square Footage 816
Acres 0.00
Year Built 1969

Type Single Family

Sub-Type Detached Single Family

Style Bungalow