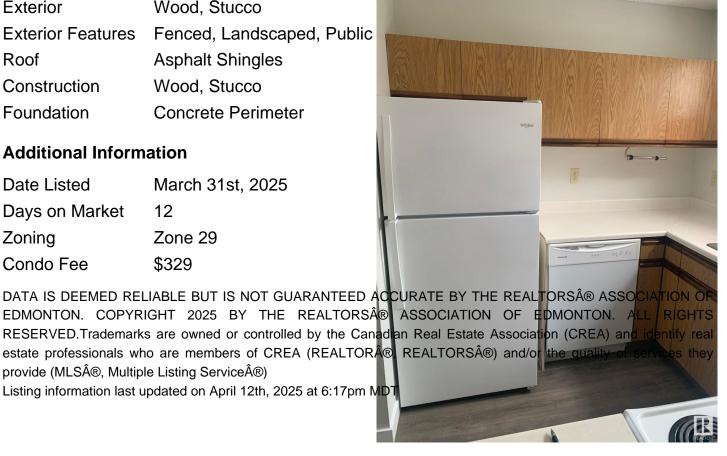

#### **Exterior**

Wood, Stucco Exterior

**Exterior Features** Fenced, Landscaped, Public

Roof **Asphalt Shingles** 

Construction Wood, Stucco

Foundation Concrete Perimeter

#### **Additional Information**

**Date Listed** March 31st, 2025

12 Days on Market

Zone 29 Zoning

Condo Fee \$329

EDMONTON. COPYRIGHT 2025 BY THE REALTORS® ASSOCIATION OF EDMONTON. ALL RESERVED. Trademarks are owned or controlled by the Canadian Real Estate Association (CREA) and identify real estate professionals who are members of CREA (REALTOR® REALTORS®) and/or the quality provide (MLS®, Multiple Listing Service®)