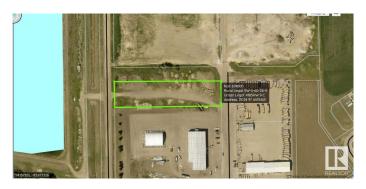

#### \$57,000

0 Bedroom, 0.00 Bathroom, Land Commercial on 0.00 Acres

Westlock, Westlock, AB

Large industrial lot in the West Industrial Park. 120'x500', no services. Tucked in the back of the Park. A great lot to store your equipment on. Westlock is a thriving community and not much comes up for sale in this Park. 1.36 acres. Water treatment plant is nearby.