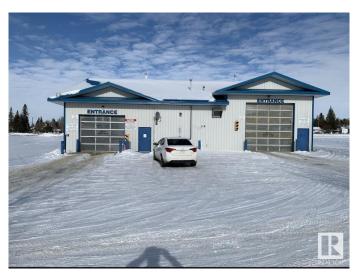

#### \$699,000

0 Bedroom, 0.00 Bathroom, Business with Property on 0.00 Acres

Alberta Beach, Rural Lac Ste. Anne County, AB

This profitable car wash in Alberta Beach offers an excellent opportunity for business ownership. Built in 2010, the facility includes three self-serve car wash bays and a dedicated Truck/RV wash bay, catering to both regular vehicles and larger ones.Its well-maintained and fully operational, providing a reliable service experience for customers. With a convenient coin and card payment system, the business generates consistent revenue from both local residents and tourists visiting the popular area. The sale includes not only the established business but also the building and all equipment, making it a complete, turn-key investment. Located in a high-traffic area with easy access, this car wash benefits from a strong customer base and steady demand. It's a great opportunity for those looking to invest in a successful, ready-to-run business in a thriving community.