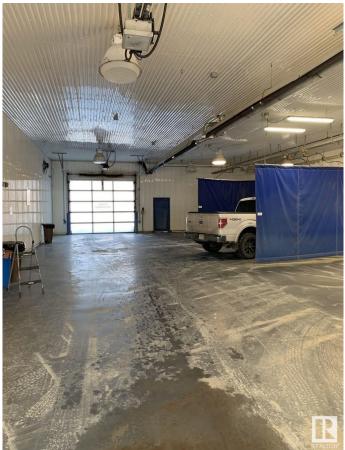

#### \$699,000

0 Bedroom, 0.00 Bathroom, Business with Property on 0.00 Acres

Alberta Beach, Rural Lac Ste. Anne County, AB

This profitable car wash in Alberta Beach offers an excellent opportunity for business ownership. Built in 2010, the facility includes three self-serve car wash bays and a dedicated Truck/RV wash bay, catering to both regular vehicles and larger ones.Its well-maintained and fully operational, providing a reliable service experience for customers. With a convenient coin and card payment system, the business generates consistent revenue from both local residents and tourists visiting the popular area. The sale includes not only the established business but also the building and all equipment, making it a complete, turn-key investment. Located in a high-traffic area with easy access, this car wash benefits from a strong customer base and steady demand. It's a great opportunity for those looking to invest in a successful, ready-to-run business in a thriving community.