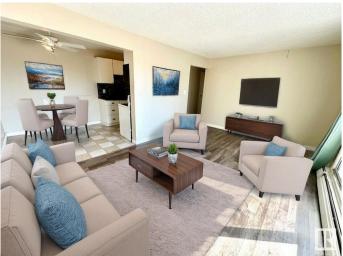

#### \$70,000

2 Bedroom, 1.00 Bathroom, 734 sqft Condo / Townhouse on 0.00 Acres

Beacon Heights, Edmonton, AB

Affordable 2-Bedroom Condo in Prime Edmonton Location! Discover the best value in Edmonton with this top-floor, 2-bedroom condo in family friendly Beacon Heights! Ideal for first-time buyers or savvy investors, this home features an open-concept layout, spacious design, and abundant natural light from large south-facing windows. Nestled in a peaceful community, Beacon Heights offers quiet streets, parks, schools, and easy access to transit and local amenities. Don't miss this incredible opportunity!

## **Essential Information**

| MLS® #         | E4428452               |
|----------------|------------------------|
| Price          | \$70,000               |
| Bedrooms       | 2                      |
| Bathrooms      | 1.00                   |
| Full Baths     | 1                      |
| Square Footage | 734                    |
| Acres          | 0.00                   |
| Year Built     | 1969                   |
| Туре           | Condo / Townhouse      |
| Sub-Type       | Lowrise Apartment      |
| Style          | Single Level Apartment |
| Status         | Active                 |
|                |                        |