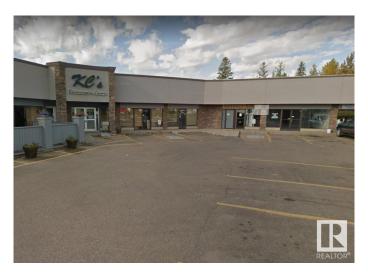

# **\$0 - 108 4600 48 Street, Stony Plain**

MLS® #E4428584

### \$0

0 Bedroom, 0.00 Bathroom, Retail on 0.00 Acres

Old Town\_STPL, Stony Plain, AB

HIGHLY VISIBLE, HIGH TRAFFIC, HIGH EXPOSURE located on 48th Street, Stony Plain, Plenty of paved parking available. Lease Space with High Exposure and Traffic Volume is available for September 1 - 2025 along 48 St/ Hwy 779/ the 5th Meridian. Space currently used as Office / Retail. Approximately 25,000+ vehicles travel through Stony Plain via Provincial Highways 16, 16A & Secondary Highways offering a significant opportunity for a businesses looking to capture clientele on the perimeter of Edmonton Metro Area. Stony Plain's business philosophy aims to create an atmosphere that is conducive to local business retention and growth.