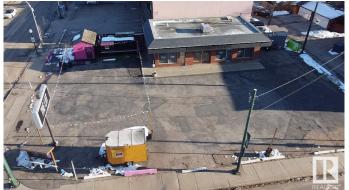

## \$2,100,000

0 Bedroom, 0.00 Bathroom, Land Commercial on 0.00 Acres

Westmount, Edmonton, AB

Prime Corner Lot in Westmount with Exceptional Redevelopment Opportunity. This high-profile corner lot is located in the heart of Edmonton's vibrant Westmount neighborhood, offering unmatched visibility along 124 Street and 107 Avenueâ€"a major commuter corridor with over 32,933 vehicles passing daily. This property presents a rare opportunity for redevelopment in one of Edmonton's most sought-after districts. Located in the city's premier main street shopping district, home to over 280 businesses, this site is perfectly positioned for a multi-family residential, mixed-use commercial, or retail redevelopment. With increasing demand for urban infill projects, this site is a perfect investment for developers and investors looking to capitalize on Edmonton's growing mixed-use and residential market.

# **Community Information**

Address 12320 107 Avenue

Area Edmonton
Subdivision Westmount
City Edmonton
County ALBERTA

Province AB

Postal Code T5M 1Z1