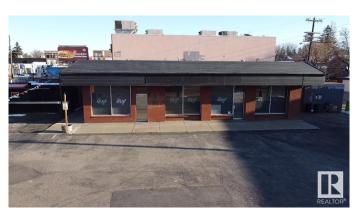

## \$2,100,000

0 Bedroom, 0.00 Bathroom, Land Commercial on 0.00 Acres

Westmount, Edmonton, AB

Prime Corner Lot in Westmount with Exceptional Redevelopment Opportunity. This high-profile corner lot is located in the heart of Edmonton's vibrant Westmount neighborhood, offering unmatched visibility along 124 Street and 107 Avenueâ€"a major commuter corridor with over 32,933 vehicles passing daily. This property presents a rare opportunity for redevelopment in one of Edmonton's most sought-after districts. Located in the city's premier main street shopping district, home to over 280 businesses, this site is perfectly positioned for a multi-family residential, mixed-use commercial, or retail redevelopment. With increasing demand for urban infill projects, this site is a perfect investment for developers and investors looking to capitalize on Edmonton's growing mixed-use and residential market.

# **Community Information**

Address 12320 107 Avenue

Area Edmonton
Subdivision Westmount
City Edmonton
County ALBERTA

Province AB

Postal Code T5M 1Z1