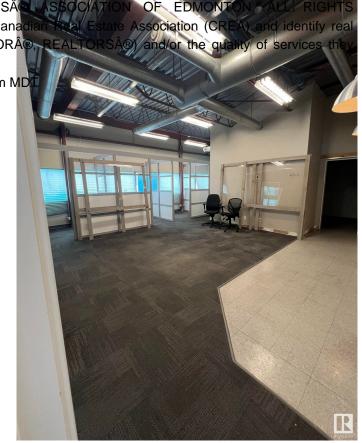

### \$0

0 Bedroom, 0.00 Bathroom, Retail on 0.00 Acres

Steinhauer, Edmonton, AB

Second Floor corner unit consisting of 2133 Square Feet. Bathroom in unit. Currently features multiple offices and open spaces. Located in a major shopping center with great exposure. 150 parking stalls. Mall is surrounded by residential neighbourhoods in a strategic location.