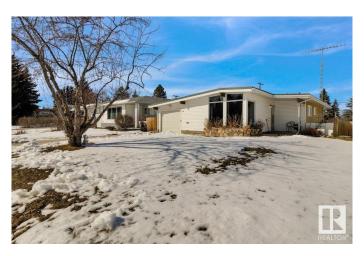

### \$259,900

3 Bedroom, 2.00 Bathroom, 1,101 sqft Single Family on 0.00 Acres

Vegreville, Vegreville, AB

Delightful 3-bedroom, 2-bathroom home in Vegreville, AB! This bright and inviting home offers newer windows, flooring, and roof, along with a high-efficiency forced air furnace and a commercial hot water tank (both 2018). The spacious, fenced yard is perfect for outdoor enjoyment, while the attached single-car garage adds convenience. Warm, comfortable, and move-in readyâ€"this home is a must-see! Located in Vegreville, a vibrant town with excellent amenities, schools, shopping and recreation.

### **Exterior**

Exterior Wood, Vinyl

Exterior Features Fenced

Roof Metal

Construction Wood, Vinyl

Foundation Concrete Perimeter