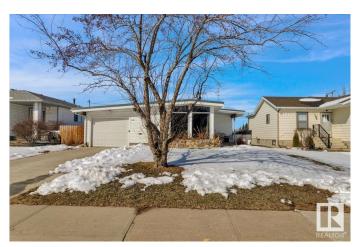

### \$259,900

3 Bedroom, 2.00 Bathroom, 1,101 sqft Single Family on 0.00 Acres

Vegreville, Vegreville, AB

Delightful 3-bedroom, 2-bathroom home in Vegreville, AB! This bright and inviting home offers newer windows, flooring, and roof, along with a high-efficiency forced air furnace and a commercial hot water tank (both 2018). The spacious, fenced yard is perfect for outdoor enjoyment, while the attached single-car garage adds convenience. Warm, comfortable, and move-in readyâ€"this home is a must-see! Located in Vegreville, a vibrant town with excellent amenities, schools, shopping and recreation.

### **Exterior**

Exterior Wood, Vinyl

Exterior Features Fenced

Roof Metal

Construction Wood, Vinyl

Foundation Concrete Perimeter