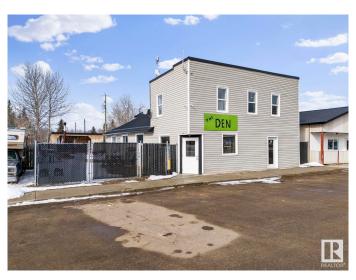

# \$224,000 - 4221 Main Street, Ashmont

MLS® #E4429016

## \$224,000

0 Bedroom, 0.00 Bathroom, Business with Property on 0.00 Acres

Ashmont, Ashmont, AB

This much-loved dining spot is a go-to for full-time and seasonal residents, offering incredible business potential! Ashmont, just off Highway 28 on the way to Bonnyville and Cold Lake, fills a major gap in restaurant stops between Smoky Lake and Bonnyville. With highway signage and marketing, you can attract travelers looking for a great place to eat. The County of St. Paul has over 6,000 residents and a trading area of 35,000, with a diverse economy in agriculture, manufacturing, oil, gas, and tourism. Ashmont, known as "The Heart of Lake Country," is surrounded by multiple lakes, making it a prime destination. The County of St. Paul is open for business and eager to support new ventures! With major projects coming just northeast of Ashmont, investing here is a smart choice, and the local community is excited to support businesses. See you at The Den!

#### Exterior

| Exterior     | Wood Frame     |
|--------------|----------------|
| Roof         | Metal Shingles |
| Construction | Wood Frame     |