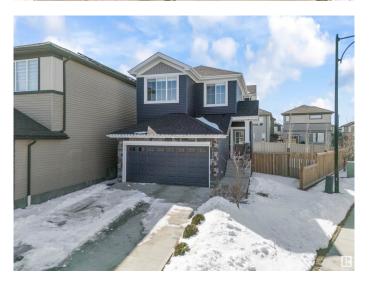

#### \$549,000

3 Bedroom, 2.50 Bathroom, 1,640 sqft Single Family on 0.00 Acres

Chappelle Area, Edmonton, AB

Welcome to this well-maintained 3-bedroom, 2.5-bath home located in the desirable Chappelle community. Situated on a pie-shaped corner lot, this property offers extra outdoor space and privacy. The open-concept main floor features a modern kitchen, spacious living room, and plenty of natural light. Upstairs includes a primary suite with a walk-in closet and 4pc ensuite, plus two additional bedrooms and a full bath. Additional highlights include a separate side entrance to the basement, offering future suite potential, and an oversized driveway with parking for up to 4 vehicles. Close to parks, schools, shopping, and public transit.

#### **Essential Information**

MLS® # E4429347 Price \$549,000

Bedrooms 3
Bathrooms 2.50
Full Baths 2

Half Baths 1
Square Footage 1,640

Acres 0.00 Year Built 2018

Type Single Family

Sub-Type Detached Single Family

## **Community Information**

Address 7450 Creighton Place

Area Edmonton

Subdivision Chappelle Area

City Edmonton
County ALBERTA

Province AB

Postal Code T6W 3Z2

**Amenities** 