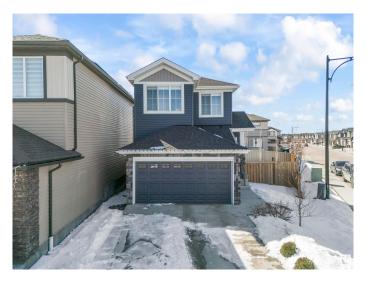

#### \$549,000

3 Bedroom, 2.50 Bathroom, 1,640 sqft Single Family on 0.00 Acres

Chappelle Area, Edmonton, AB

Welcome to this well-maintained 3-bedroom, 2.5-bath home located in the desirable Chappelle community. Situated on a pie-shaped corner lot, this property offers extra outdoor space and privacy. The open-concept main floor features a modern kitchen, spacious living room, and plenty of natural light. Upstairs includes a primary suite with a walk-in closet and 4pc ensuite, plus two additional bedrooms and a full bath. Additional highlights include a separate side entrance to the basement, offering future suite potential, and an oversized driveway with parking for up to 4 vehicles. Close to parks, schools, shopping, and public transit.

#### **Essential Information**

MLS® # E4429347 Price \$549,000

Bedrooms 3
Bathrooms 2.50
Full Baths 2

Half Baths 1
Square Footage 1,640

Acres 0.00 Year Built 2018

Type Single Family

Sub-Type Detached Single Family

## **Community Information**

Address 7450 Creighton Place

Area Edmonton

Subdivision Chappelle Area

City Edmonton
County ALBERTA

Province AB

Postal Code T6W 3Z2

**Amenities** 