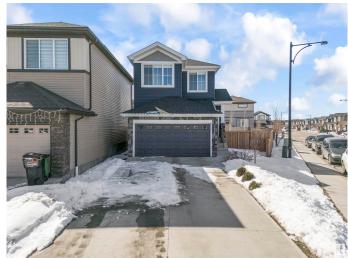

#### \$549,000

3 Bedroom, 2.50 Bathroom, 1,640 sqft Single Family on 0.00 Acres

Chappelle Area, Edmonton, AB

Welcome to this well-maintained 3-bedroom, 2.5-bath home located in the desirable Chappelle community. Situated on a pie-shaped corner lot, this property offers extra outdoor space and privacy. The open-concept main floor features a modern kitchen, spacious living room, and plenty of natural light. Upstairs includes a primary suite with a walk-in closet and 4pc ensuite, plus two additional bedrooms and a full bath. Additional highlights include a separate side entrance to the basement, offering future suite potential, and an oversized driveway with parking for up to 4 vehicles. Close to parks, schools, shopping, and public transit.

#### **Essential Information**

MLS® # E4429347 Price \$549,000

Bedrooms 3
Bathrooms 2.50
Full Baths 2

Half Baths 1
Square Footage 1,640

Acres 0.00 Year Built 2018

Type Single Family

Sub-Type Detached Single Family

## **Community Information**

Address 7450 Creighton Place

Area Edmonton

Subdivision Chappelle Area

City Edmonton
County ALBERTA

Province AB

Postal Code T6W 3Z2

**Amenities** 