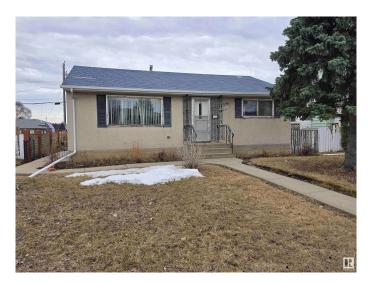

## \$300,000

4 Bedroom, 1.00 Bathroom, 1,042 sqft Single Family on 0.00 Acres

Wellington, Edmonton, AB

This would be a good project for the renovating enthusiast. Situated on a 50' x 120' lot. Good bones and a double car Garage (22' x 24') that has power, gas and is partially insulated. Property features Hi efficient furnace, Hardwood flooring in the Living room and Primary bedroom under the carpet. The basement has a private back entrance and is partially finished with a rec room and an extra bedroom. This is a good project for the handyman (needs everything). Fence on North side is Concrete with brick pillars. This property is being sold as is where is.

#### **Amenities**

Amenities See Remarks

Parking Spaces 4

Parking Double Garage Detached, See Remarks